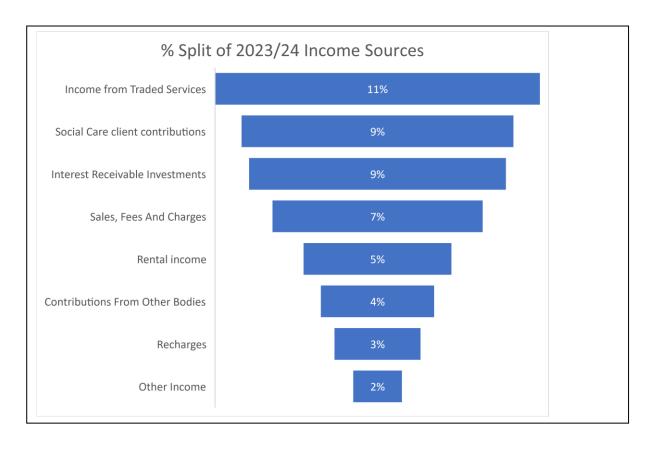

### Income

| Income Analysis                  | 2023/24<br>Indicative<br>Budget<br>£'000 |
|----------------------------------|------------------------------------------|
| Income from Traded Services      | (11,522)                                 |
| Social Care client contributions | (9,645)                                  |
| Interest Receivable Investments  | (9,114)                                  |
| Sales, Fees And Charges          | (7,462)                                  |
| Rental income                    | (5,251)                                  |
| Contributions From Other Bodies  | (4,022)                                  |
| Recharges                        | (3,058)                                  |
| Other Income                     | (1,730)                                  |
| <u> </u>                         | (51,805)                                 |