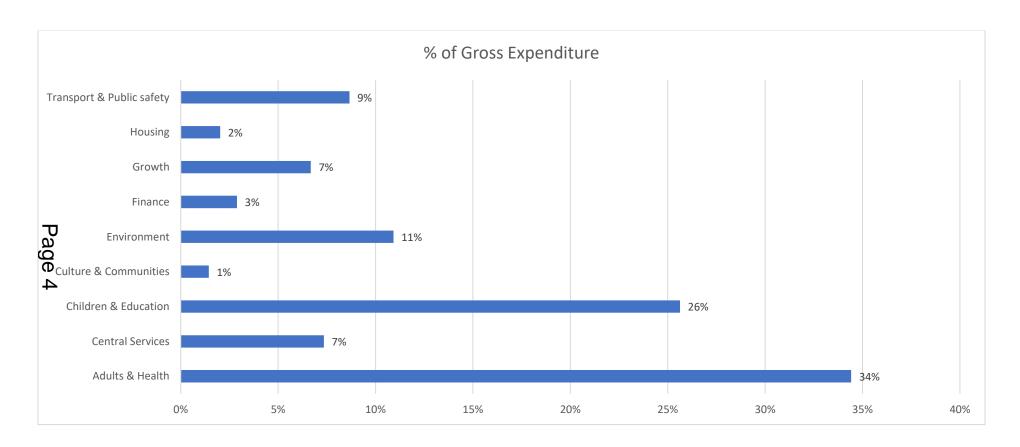

# **Gross Expenditure**

The below chart shows that 60% of operational spend are within the delivery of Children's & Adults Services

This chart excludes:

Dedicated Schools Budget & Better Care fund