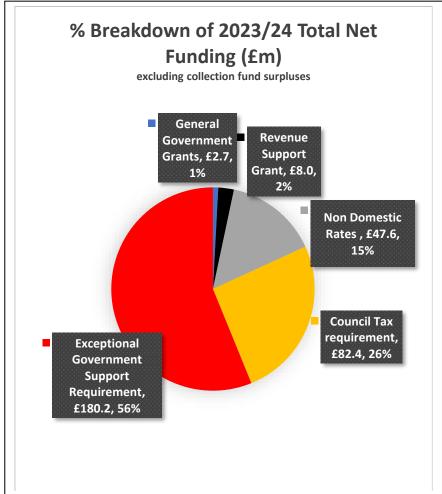

The £180.159m shortfall in available funding will require exceptional government support. This equates to 56% of the overall funding requirement.

| Budget Breakdown                                                                                                                            | 2023/24<br>Indicative<br>Budget<br>£'000 |
|---------------------------------------------------------------------------------------------------------------------------------------------|------------------------------------------|
| Gross Expenditure                                                                                                                           | 511,847                                  |
| Deduct:                                                                                                                                     | 0                                        |
| <u>In</u> come                                                                                                                              | (51,805)                                 |
| pecific Grants - Better Care Fund                                                                                                           | (22,692)                                 |
| Specific Government Grants - Dedicated Schools                                                                                              |                                          |
| Grant                                                                                                                                       | (51,258)                                 |
| Specific Government Grants (excluding DSG)                                                                                                  | (58,445)                                 |
| Subtotal: Net cost of Services                                                                                                              | 327,647                                  |
| General Government Grants                                                                                                                   | (2,686)                                  |
| Revenue Support Grant                                                                                                                       | (7,967)                                  |
|                                                                                                                                             |                                          |
| Non Domestic Rates                                                                                                                          | (47,592)                                 |
| Non Domestic Rates  Non-Domestic Rates Collection Fund surplus *                                                                            | (47,592)<br>(4,894)                      |
|                                                                                                                                             |                                          |
| Non-Domestic Rates Collection Fund surplus *                                                                                                | (4,894)                                  |
| Non-Domestic Rates Collection Fund surplus * Council Tax requirement                                                                        | (4,894)<br>(82,354)                      |
| Non-Domestic Rates Collection Fund surplus * Council Tax requirement 2023/24 Council Tax Hardship Fund                                      | (4,894)<br>(82,354)<br>616               |
| Non-Domestic Rates Collection Fund surplus * Council Tax requirement 2023/24 Council Tax Hardship Fund Council Tax Collection Fund Surplus* | (4,894)<br>(82,354)<br>616<br>(2,611)    |